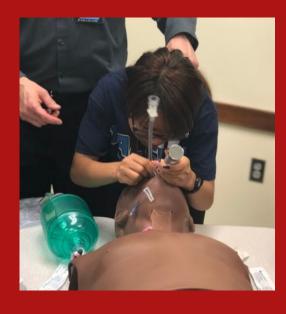

### Hoosier Health Academy

Students will have 6 weeks full of academic enrichment through the use of interactive and experiential learning techniques that allows students to explore math and science.

The Academy will feature popular areas of science presented by members of the National Organization for the Professional Advancement of Black Chemists and Chemical Engineers (NOBCChE), as well as, receive career insight of the medical field directly from health professionals.

#### FEATURED HIGHLIGHTS

- Experimental Science Activities
- Professional Healthcare Provider guest speakers
- Financial Literacy
- ♥ Cultural Competency
- **Operation** Character Development
- Writing Workshop